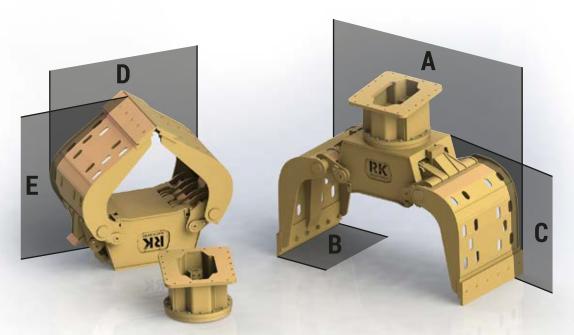

'Optional with or without rotation unit included

|                                    | RKM.DSG200 | RKM.DSG480 | RKM.DSG750 |
|------------------------------------|------------|------------|------------|
| Excavator weight (t)               | 5-9        | 10-16      | 18-30      |
| Capacity (m³)                      | 200        | 480        | 750        |
| Pressure (bar)                     | 35         | 35         | 35         |
| Oil flow (l/min)                   | 50         | 80-100     | 80-100     |
| Closing force (kN)                 | 35         | 48         | 70         |
| Weight without rotation drive (kg) | 410        | 770        | 1700       |
| A (mm)                             | 1500       | 1800       | 2360       |
| B (mm)                             | 640        | 800        | 1110       |
| C (mm)                             | 860        | 1100       | 1120       |
| D (mm)                             | 960        | 1275       | 1565       |
| E (mm)                             | 995        | 1250       | 1255       |

Dimensions are not fixed, on request might be offered alterations.